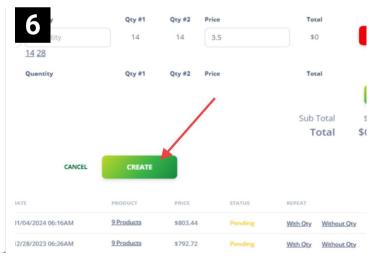

Qty #2

14

Qty #2

Qty #1

14

Qty #1

CREATE

PRODUCT

9 Products

9 Products

5

CANCEL

16AM

26AM

Qty #

12

Qty #

1

CREA

Select the customer from the drop down if needed. All the products from the last two orders will automatically load.

## Click "Create" to create the order and the invoice!

These are shortcuts to amounts that are frequently used. These are editable on the product page.

This button copies the previous order.

PRICE

\$803.44