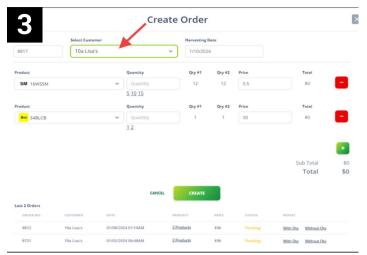

On the "Customers" page click the name of the customer you want to create an order for OR.....

Quantity

<u>5 10 15</u>

Quantity

CANCEL

12

 $\sim$ 

 $\sim$ 

....on the "Orders" page click Create Order

Price

Price

3.5

Total

\$0

Total

Sub Total

Qty #

1

CREA

Select the customer from the drop down if needed. All the products from the last two orders will automatically load.

## Click "Create" to create the order and the invoice!

These are shortcuts to amounts that are frequently used. These are editable on the product page.

This button copies the previous order.

PRICE

\$803.44