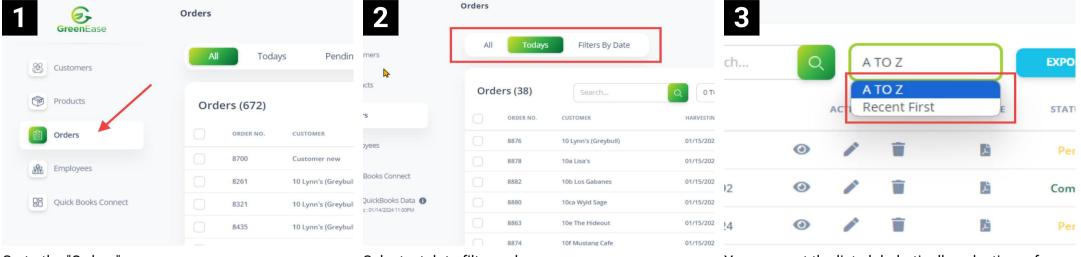

## Go to the "Orders" page

## Select a tab to filter orders

You can sort the list alphabetically or by time of order creation

85 Beartooth Market

85 Beartooth Marke

83 Red Lodge Cafe

98d 307 Pizza

96 Blanca Tatanka

85 Beartooth Market