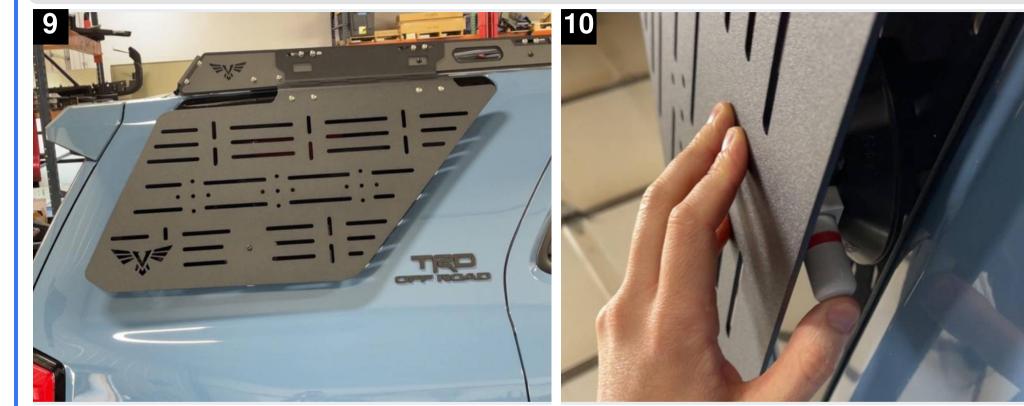

Begin by removing the 1/4" hardware from the 2 rear roof rack cross bars. Placing a microfiber under each cross bar will prevent them from contacting the roof surface during this install. Loosely install upper mounting bracket using the 1/4x20x1" bolts with washers

Date: 17/09/2024 Page 3 of 7

Orient the suction cup as show with the pump button down and tighten with a 5/32" allen.

Attach the accessory panel to the outside of the mounting bracket using the (4) 1/4x20x3/4" bolts washers and serrated nuts.