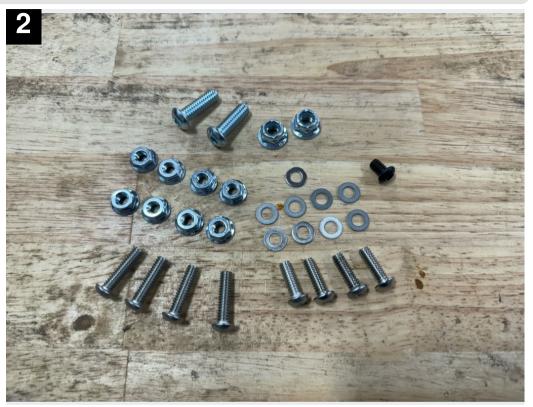

Included Parts: Upper mounting bracket, 2 Spacers, Side accessory panel, suction cup, hardware pack.

Included Hardware: (4) 1/4x20x1" button head bolts, (4) 1/4x20x3/4" button head bolts, (1) 1/4x20x3/8" button head bolt, (9) 1/4x20 serrated flange nuts, (9) 1/4" flat washers. \*5/16" hardware will not be used\*