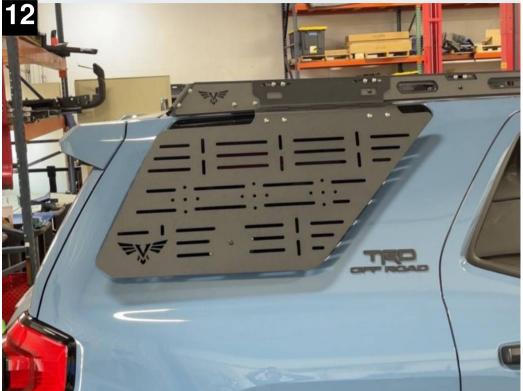

Center the panel on the window and tighten all remaining mounting hardware using a 5/32" allen.

Press on the panel to seal the suction cup to the window, then repeatedly press the suction cup button until the red line is no longer visible.

With the line no longer visible the install is complete.

Completed product shown.

Date: 17/09/2024 Page 6 of 7