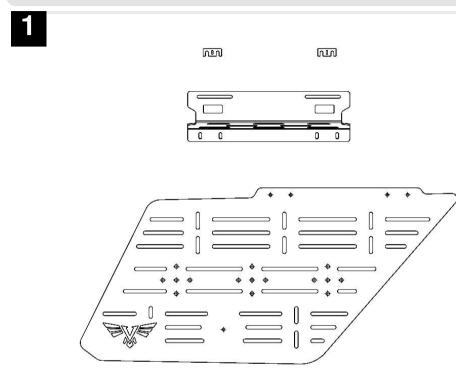

Included Parts: Upper mounting bracket, 2 Spacers, Side accessory panel, suction cup, hardware pack.

Included Hardware: (4) 1/4x20x1" button head bolts, (4) 1/4x20x3/4" button head bolts, (1) 1/4x20x3/8" button head bolt, (9) 1/4x20 serrated flange nuts, (9) 1/4" flat washers. \*5/16" hardware will not be used\*