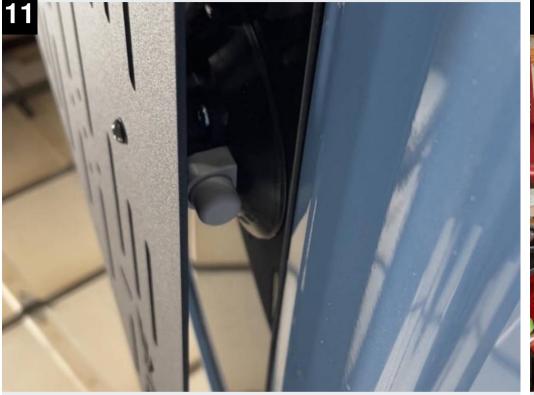

Date: 17/09/2024 Page 3 of 7

Orient the suction cup as show with the pump button down and tighten with a 5/32" allen.

Attach the accessory panel to the outside of the mounting bracket using the (4) 1/4x20x3/4" bolts washers and serrated nuts.

Center the panel on the window and tighten all remaining mounting hardware using a 5/32" allen.

Press on the panel to seal the suction cup to the window, then repeatedly press the suction cup button until the red line is no longer visible.