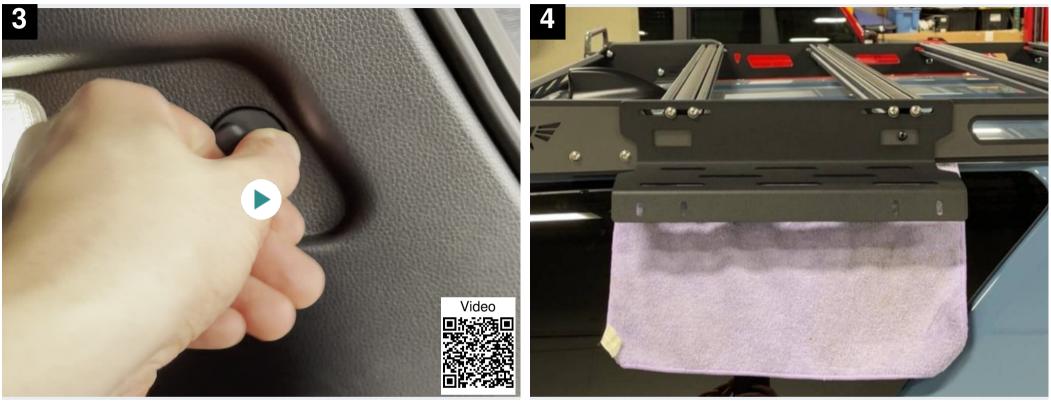

Begin by removing the 1/4" hardware from the 2 rear roof rack cross bars. Placing a microfiber under each cross bar will prevent them from contacting the roof surface during this install. Loosely install upper mounting bracket using the 1/4x20x1" bolts with washers