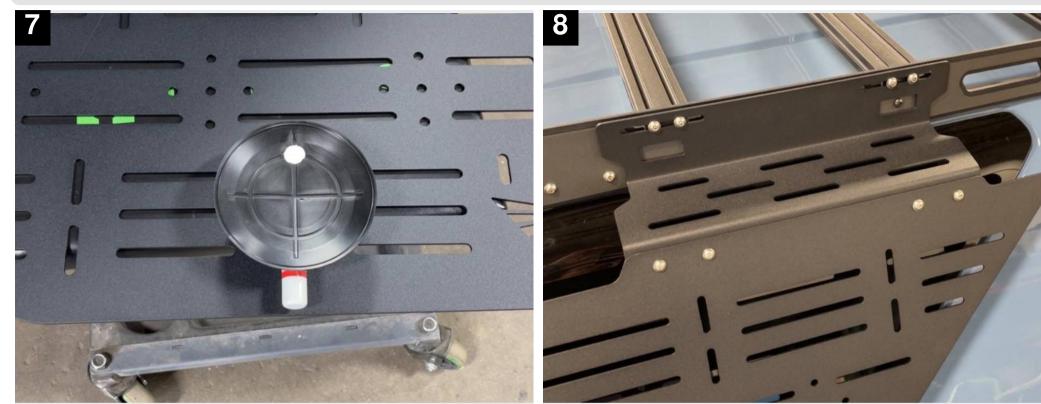

Date: 17/09/2024 Page 2 of 7

With the hardware still loose, slide the slotted aluminum spacers in between the side rail and bracket from the top. \*These spacers will only be used when the rack is equipped with gray side accent panels.\* Next install the suction cup to the panel using the 1/4x20x3/8" bolt and washer in the hole location shown.

Date: 17/09/2024 Page 3 of 7

Orient the suction cup as show with the pump button down and tighten with a 5/32" allen.

Attach the accessory panel to the outside of the mounting bracket using the (4) 1/4x20x3/4" bolts washers and serrated nuts.